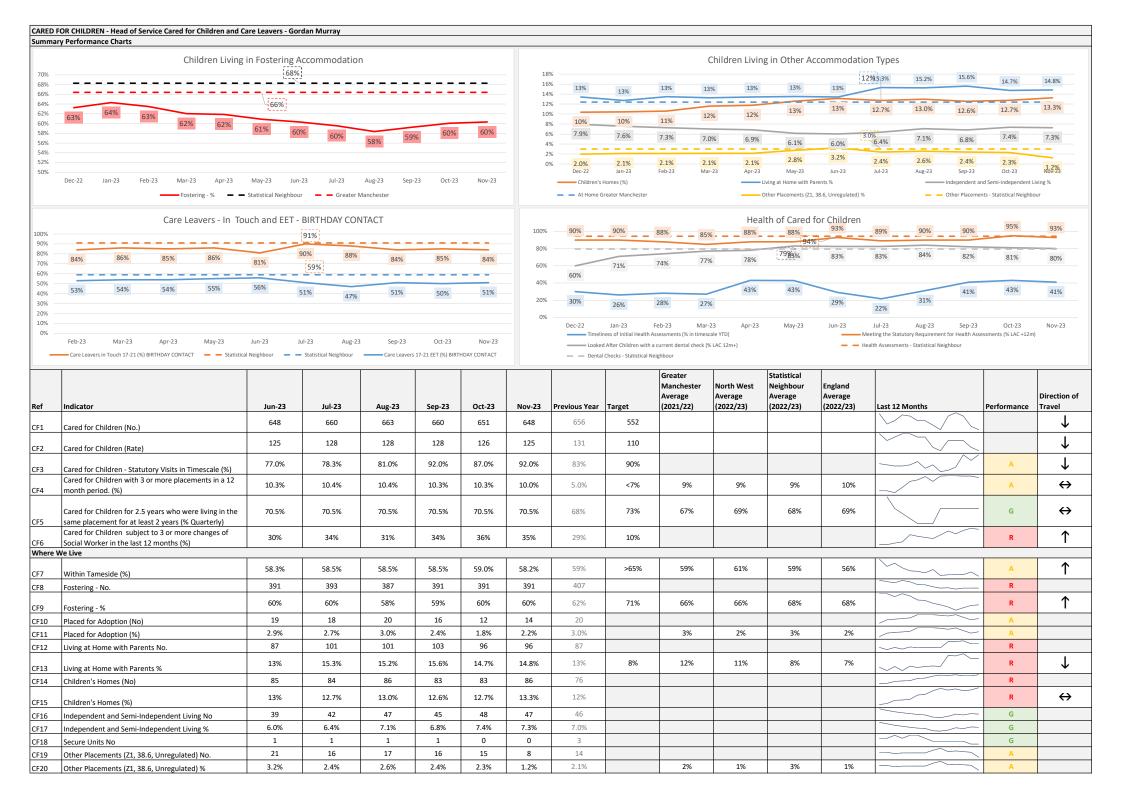

| Outcon | Outcomes                                                                             |     |     |     |     |     |     |     |     |     |     |     |     |  |   |                   |
|--------|--------------------------------------------------------------------------------------|-----|-----|-----|-----|-----|-----|-----|-----|-----|-----|-----|-----|--|---|-------------------|
| CF21   | Timeliness of Initial Health Assessments (% in timescale YTD)                        | 29% | 22% | 31% | 41% | 43% | 41% | 27% |     |     |     |     |     |  | R | 1                 |
| CF22   | Timeliness of Initial Health Assessments (% in timescale MONTH)                      | 12% | 0%  | 50% | 74% | 56% | 18% | 27% |     |     |     |     |     |  | Α | 1                 |
| CF23   | Meeting the Statutory Requirement for Health Assessments (% LAC +12m)                | 93% | 89% | 90% | 90% | 95% | 93% | 85% | 96% | 94% | 92% | 94% | 89% |  | G | 1                 |
| CF25   | Looked After Children with a current dental check (% LAC 12m+)                       | 83% | 83% | 84% | 82% | 81% | 80% | 77% | 80% | 75% | 77% | 79% | 76% |  | G | 1                 |
| CF27   | Looked After Children with an Education Health and Care Plan (%)                     | 22% | 21% | 21% | 21% | n/a | 17% | 22% |     |     |     |     |     |  |   |                   |
| CF28   | Looked After children 3 - 15 with a current Personal<br>Education Plan (% Quarterly) | 99% | 99% | 99% | 99% | 99% | 99% | 99% |     |     |     |     |     |  | G | $\leftrightarrow$ |
| CF29   | Care Leavers with a Pathway Plan in place (%)                                        | 85% | 86% | 87% | 87% | 87% | 87% | 86% |     |     |     |     |     |  | Α | $\leftrightarrow$ |
| CF30   | Care Leavers in Touch 17-21 (%) BIRTHDAY CONTACT                                     | 81% | 90% | 88% | 84% | 85% | 84% | 92% | 93% |     |     |     |     |  | Α | <b>\</b>          |
| CF31   | Care Leavers 17-21 EET (%) BIRTHDAY CONTACT                                          | 56% | 51% | 47% | 51% | 50% | 51% | 54% | 52% |     |     |     |     |  | A | <b>\</b>          |