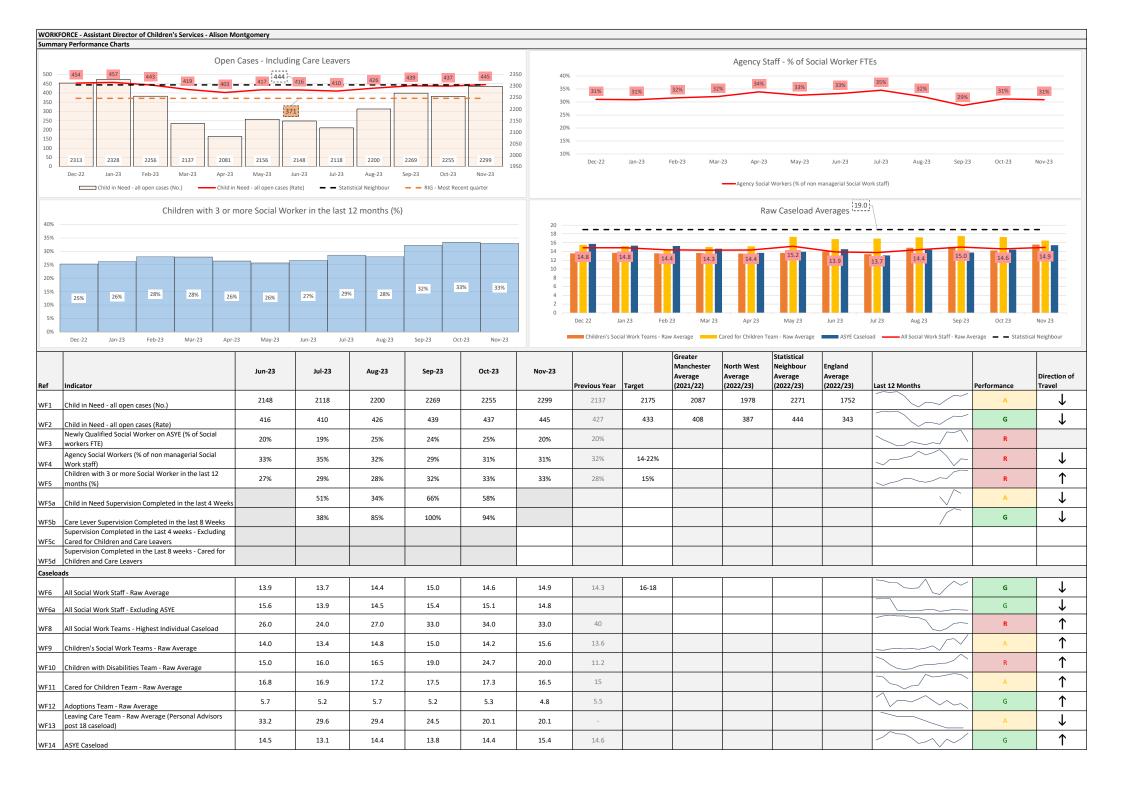

## CHILDRENS SERVICES PERFORMANCE AND QUALITY ASSURANCE SCORECARD

| Highlight Indicators                                                                                    |                         |        |        |        |        |        |        |               |        |                                  |                       |                                     |                    |                                        |                                       |                        |
|---------------------------------------------------------------------------------------------------------|-------------------------|--------|--------|--------|--------|--------|--------|---------------|--------|----------------------------------|-----------------------|-------------------------------------|--------------------|----------------------------------------|---------------------------------------|------------------------|
| Ref Indicator                                                                                           |                         | Jun-23 | Jul-23 | Aug-23 | Sep-23 | Oct-23 | Nov-23 | Previous Year | Target | Greater<br>Manchester<br>Average | North West<br>Average | Statistical<br>Neighbour<br>Average | England<br>Average | Last 12 Months                         | Performance                           | Direction of<br>Travel |
| Net indicator                                                                                           |                         |        |        | ·      | ·      |        |        |               | ruiget | Average                          | Average               | Average                             | Average            | 1                                      | - I criormance                        | 110001                 |
| FD1 Contact Received inc LCS contact                                                                    | cts - (No. in Month)    | 1346   | 1296   | 1169   | 1318   | 1458   | 1491   | 1350          |        |                                  |                       |                                     |                    |                                        |                                       | T                      |
| FD2 Contact - (12 Month Rolling Rat                                                                     | te)                     | 3069   | 3056   | 3058   | 3043   | 3056   | 3043   | 2732          |        |                                  |                       |                                     |                    |                                        |                                       | $\leftrightarrow$      |
| FD2a MASH Contact (No)                                                                                  |                         | 1344   | 1289   | 1150   | 1307   | 1451   | 1488   | 1343          |        |                                  |                       |                                     |                    |                                        | -                                     | 1                      |
| FD2b MASH Contact Ending Prior to S                                                                     | Screening (No)          | 358    | 388    | 295    | 114    | 209    | 115    |               |        |                                  |                       |                                     |                    |                                        | A                                     | <b>1</b>               |
| FD2c MASH Contact Ending Prior to S                                                                     | Screening (%)           | 27%    | 30%    | 26%    | 9%     | 14%    | 8%     |               |        |                                  |                       |                                     |                    |                                        | A                                     | ↓                      |
| FD2d Requests for Information Recei                                                                     | ved                     | 38     | 58     | 58     | 84     | 87     | 38     |               |        |                                  |                       |                                     |                    |                                        |                                       | 1                      |
| FD2e MASH Screenings Completed                                                                          |                         | 982    | 899    | 854    | 1188   | 1209   | 1133   |               |        |                                  |                       |                                     |                    |                                        | R                                     |                        |
| FD2f MASH Screenings Completed w                                                                        | ithin 72hrs             | 78.1%  | 68.7%  | 63.1%  | 59.6%  | 68.4%  | 63%    |               |        |                                  |                       |                                     |                    |                                        | R                                     |                        |
| Contact Referred to children's s<br>contact in month EHM and LCS<br>FD7 Children's Social Care by month | with an outcome of      | 15.8%  | 16.3%  | 21.6%  | 22.4%  | 22.5%  | 28.1%  | 20%           |        |                                  |                       |                                     |                    |                                        | G                                     |                        |
| FD8b Requests for Information Comp                                                                      | leted                   | 38     | 58     | 58     | 84     | 87     | 24     |               |        |                                  |                       |                                     |                    |                                        | \ \ \ \ \ \ \ \ \ \ \ \ \ \ \ \ \ \ \ |                        |
| MASH Screening Outcomes - Re<br>FD8c Social Care %                                                      | eferral to Children's   | 26.1%  | 25.0%  | 31.2%  | 26.4%  | 28.7%  | 37.7%  | 26%           |        |                                  |                       |                                     |                    | \\\\\\\\\\\\\\\\\\\\\\\\\\\\\\\\\\\\\\ | A                                     |                        |
| FD8d MASH Screening Outcomes - Ea                                                                       | arly Help %             | 8.7%   | 15.3%  | 14.8%  | 20.1%  | 22.3%  | 25.3%  | 11%           |        |                                  |                       |                                     |                    |                                        | G                                     |                        |
| MASH Screening Outcomes - R<br>FD8e %                                                                   | eferral to Other Agency | 20.5%  | 1.1%   | 1.1%   | 1.0%   | 1.2%   | 1.7%   | 13%           |        |                                  |                       |                                     |                    |                                        | R                                     |                        |
| FD8f MASH Screening Outcomes - In                                                                       | formation and Advice %  | 56.1%  | 58.8%  | 53.2%  | 52.0%  | 47.2%  | 35.4%  | 53%           |        |                                  |                       |                                     |                    |                                        | G                                     |                        |
| FD16 Domestic Abuse Notifications R                                                                     | Received                | 260    | 200    | 285    | 269    | 283    | 301    |               |        |                                  |                       |                                     |                    |                                        | -                                     |                        |