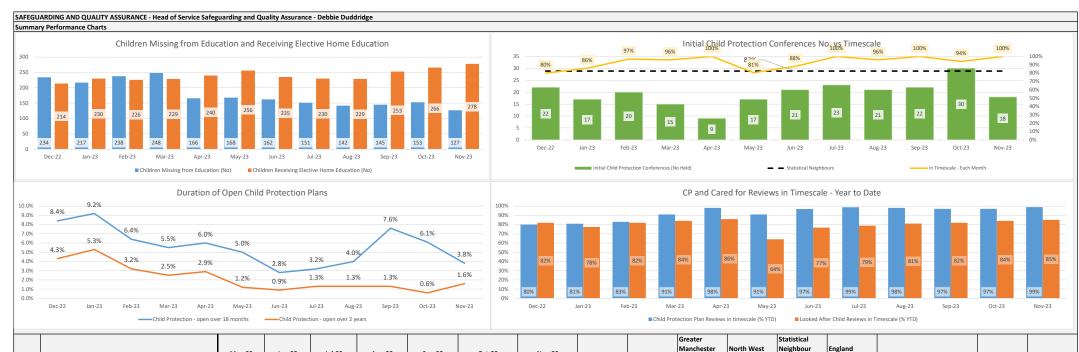

|      |                                                                                            | May-23 | Jun-23 | Jul-23 | Aug-23 | Sep-23 | Oct-23 | Nov-23 |               |        | Greater<br>Manchester<br>Average | North West<br>Average | Statistical<br>Neighbour<br>Average | England<br>Average |                |             | Direction of      |
|------|--------------------------------------------------------------------------------------------|--------|--------|--------|--------|--------|--------|--------|---------------|--------|----------------------------------|-----------------------|-------------------------------------|--------------------|----------------|-------------|-------------------|
| Ref  | Indicator                                                                                  |        |        |        |        |        |        |        | Previous Year | Target | (2021/22)                        | (2022/23)             | (2022/23)                           | (2022/23)          | Last 12 Months | Performance |                   |
| SG1  | Children Missing from Education (No)                                                       | 168    | 162    | 151    | 142    | 145    | 153    | 127    | 248           |        |                                  |                       |                                     |                    |                | Α           | 1 1               |
| SG2  | Children Receiving Elective Home Education (No)                                            | 256    | 235    | 230    | 229    | 253    | 266    | 278    | 229           |        |                                  |                       |                                     |                    |                | A           | 1                 |
| SG3  | % of Children receiving Elective Home Education who are<br>open to Children's Social Care  | 1.2%   | 1.3%   | 1.3%   | 1.7%   | 1.6%   | 0.8%   | 0.4%   | 2.2%          |        |                                  |                       |                                     |                    |                | G           | $\leftrightarrow$ |
| SG4  | Child in Need (all open cases) with a Education Health and Care Plan (%)                   | 14%    | 15%    | 15%    | 14%    | 13%    | n/a    | 12%    | 15%           |        |                                  |                       |                                     |                    |                |             |                   |
| SG5  | Children with Initial Child Protection Conferences held under 15 Working Days (% YTD)      | 87%    | 87%    | 92%    | 93%    | 94%    | 94%    | 95%    | 72%           | 83%    | 83%                              | 80%                   | 83%                                 | 78%                |                | G           | $\leftrightarrow$ |
| SG6  | Children with Initial Child Protection Conferences held under 15 Working Days (% IN MONTH) | 81%    | 88%    | 100%   | 96%    | 100%   | 94%    | 100%   | 72%           |        |                                  |                       |                                     |                    |                | G           | <b>↓</b>          |
| SG7  | Initial Child Protection Conferences (No Held)                                             | 17     | 21     | 23     | 21     | 22     | 30     | 18     | 18            |        |                                  |                       |                                     |                    | ~~             |             |                   |
| SG8  | Attendance at Initial Child Protection Conference by<br>Police                             | 100%   | 81%    | 74%    | 95%    | 86%    | 90%    | 94%    | 59%           |        |                                  |                       |                                     |                    |                | Α           |                   |
| SG9  | Attendance at Initial Child Protection Conference by<br>Health                             | 82%    | 100%   | 96%    | 81%    | 100%   | 97%    | 94%    | 85%           |        |                                  |                       |                                     |                    |                | G           |                   |
| SG10 | Attendance at Initial Child Protection Conference by<br>Education                          | 100%   | 93%    | 87%    | 36%    | 86%    | 65%    | 90%    | 77%           |        |                                  |                       |                                     |                    |                | Α           |                   |
| SG11 | Child Protection Plan Reviews in timescale (% YTD)                                         | 91%    | 97%    | 99%    | 98%    | 97%    | 97%    | 99%    | 86%           | 91%    | 88%                              | 87%                   | 83%                                 | 88%                |                | G           | $\leftrightarrow$ |
| SG12 | Child Protection Plan Reviews in timescale (% Each Month)                                  | 99%    | 98%    | 99%    | 100%   | 97%    | 100%   | 100%   |               |        |                                  |                       |                                     |                    |                | Α           |                   |
| SG13 | Child Protection - open over 18 months                                                     | 5.0%   | 2.8%   | 3.2%   | 4.0%   | 7.6%   | 6.1%   | 3.8%   | 5.5%          |        |                                  |                       |                                     |                    | ~              | Α           | <b>↓</b>          |
| SG14 | Child Protection - open over 2 years                                                       | 1.2%   | 0.9%   | 1.3%   | 1.3%   | 1.3%   | 0.6%   | 1.6%   | 2.5%          | 2.1%   | 3%                               | 3%                    | 2%                                  | 2%                 |                | G           | 1                 |
| SG15 | Looked After Child Reviews in Timescale (% YTD)                                            | 64%    | 77%    | 79%    | 81%    | 82%    | 84%    | 85%    | 87%           | 95%    |                                  |                       |                                     |                    |                | Α           | 1                 |