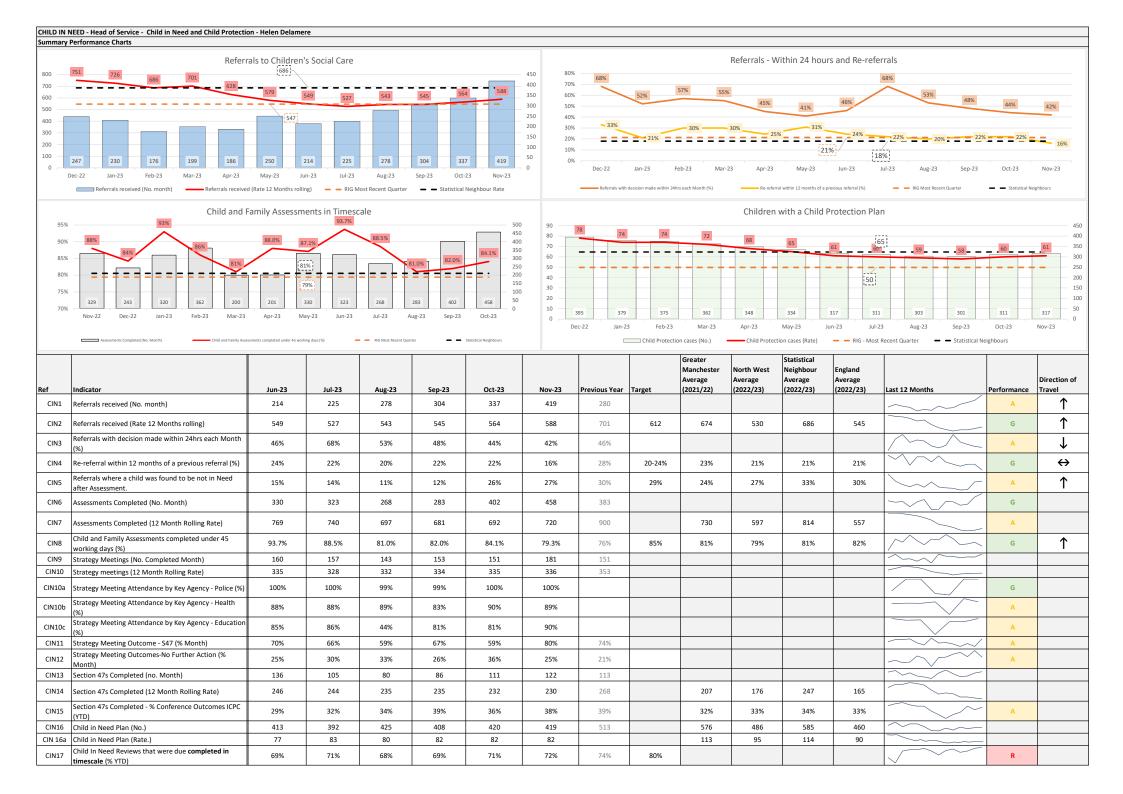

| CIN18 | Child Protection cases (No.)                                                                 | 317 | 311 | 303 | 301    | 311 | 317 | 348 |     | 289 | 251 | 330 | 221 |                                        | G |                   |
|-------|----------------------------------------------------------------------------------------------|-----|-----|-----|--------|-----|-----|-----|-----|-----|-----|-----|-----|----------------------------------------|---|-------------------|
| CIN19 | Child Protection cases (Rate)                                                                | 61  | 60  | 59  | 58     | 60  | 61  | 68  |     | 57  | 49  | 65  | 43  |                                        | G | $\leftrightarrow$ |
| CIN20 | Child Protection - Statutory visits in timescale (visit within last 28 days at Month end)    | 85% | 90% | 91% | 94%    | 95% | 96% |     | 95% |     |     |     |     |                                        | G | 1                 |
| CIN21 | Number of Times a Child was Reported Missing (No<br>Month)                                   | 179 | 170 | 165 | 185    | 185 | 161 | 145 |     |     |     |     |     | \\\\\\\\\\\\\\\\\\\\\\\\\\\\\\\\\\\\\\ | R | $\leftrightarrow$ |
| CIN22 | Number of Incidents where a Missing from Home<br>Interview was Offered (by month end)        | 134 | 133 | 105 | 137    | 94  | 95  |     |     |     |     |     |     | \\\\\                                  | R |                   |
| CIN23 | Missing incidents completed return home interview with 72hrs (No)                            | 85  | 75  | 57  | 92     | 57  | 46  |     |     |     |     |     |     | \\\\\\                                 | R |                   |
| CIN24 | Number of Children with one or more missing incident each month                              | 89  | 91  | 94  | 90     | 94  | 95  | 79  |     |     |     |     |     | \\\\\                                  | Α | <b>\</b>          |
| CIN25 | Complex Safeguarding - Referrals into the Complex Safeguarding Team (Quarterly)              |     |     |     | 27     |     |     | 17  |     |     |     |     |     |                                        |   |                   |
| CIN26 | Complex Safeguarding - Referrals into the Complex Safeguarding Team Closed NFA % (Quarterly) |     |     |     | 33.33% |     |     | 46% |     |     |     |     |     |                                        |   |                   |
| CIN27 | Complex Safeguarding Team - Cases Open to Complex Safeguarding Team (Quarterly)              |     |     |     | 37     |     |     | 37  |     |     |     |     |     |                                        |   | ·                 |