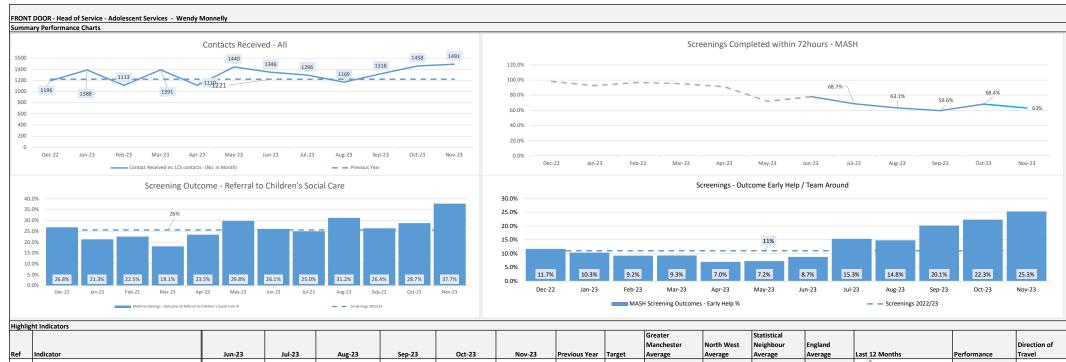

## CHILDRENS SERVICES PERFORMANCE AND QUALITY ASSURANCE SCORECARD

| Highlight Indicators                                                                                    |                         |        |        |        |        |        |        |               |        |                                  |                       |                                     |                    |                                        |                                       |                        |
|---------------------------------------------------------------------------------------------------------|-------------------------|--------|--------|--------|--------|--------|--------|---------------|--------|----------------------------------|-----------------------|-------------------------------------|--------------------|----------------------------------------|---------------------------------------|------------------------|
| Ref Indicator                                                                                           |                         | Jun-23 | Jul-23 | Aug-23 | Sep-23 | Oct-23 | Nov-23 | Previous Year | Target | Greater<br>Manchester<br>Average | North West<br>Average | Statistical<br>Neighbour<br>Average | England<br>Average | Last 12 Months                         | Performance                           | Direction of<br>Travel |
| Net indicator                                                                                           |                         |        |        | ·      | ·      |        |        |               | ruiget | Average                          | Average               | Average                             | Average            | 1                                      | - I criormance                        | 110001                 |
| FD1 Contact Received inc LCS contact                                                                    | cts - (No. in Month)    | 1346   | 1296   | 1169   | 1318   | 1458   | 1491   | 1350          |        |                                  |                       |                                     |                    |                                        |                                       | T                      |
| FD2 Contact - (12 Month Rolling Rat                                                                     | te)                     | 3069   | 3056   | 3058   | 3043   | 3056   | 3043   | 2732          |        |                                  |                       |                                     |                    |                                        |                                       | $\leftrightarrow$      |
| FD2a MASH Contact (No)                                                                                  |                         | 1344   | 1289   | 1150   | 1307   | 1451   | 1488   | 1343          |        |                                  |                       |                                     |                    |                                        | -                                     | 1                      |
| FD2b MASH Contact Ending Prior to S                                                                     | Screening (No)          | 358    | 388    | 295    | 114    | 209    | 115    |               |        |                                  |                       |                                     |                    |                                        | A                                     | <b>1</b>               |
| FD2c MASH Contact Ending Prior to S                                                                     | Screening (%)           | 27%    | 30%    | 26%    | 9%     | 14%    | 8%     |               |        |                                  |                       |                                     |                    |                                        | A                                     | ↓                      |
| FD2d Requests for Information Recei                                                                     | ved                     | 38     | 58     | 58     | 84     | 87     | 38     |               |        |                                  |                       |                                     |                    |                                        |                                       | 1                      |
| FD2e MASH Screenings Completed                                                                          |                         | 982    | 899    | 854    | 1188   | 1209   | 1133   |               |        |                                  |                       |                                     |                    |                                        | R                                     |                        |
| FD2f MASH Screenings Completed w                                                                        | ithin 72hrs             | 78.1%  | 68.7%  | 63.1%  | 59.6%  | 68.4%  | 63%    |               |        |                                  |                       |                                     |                    |                                        | R                                     |                        |
| Contact Referred to children's s<br>contact in month EHM and LCS<br>FD7 Children's Social Care by month | with an outcome of      | 15.8%  | 16.3%  | 21.6%  | 22.4%  | 22.5%  | 28.1%  | 20%           |        |                                  |                       |                                     |                    |                                        | G                                     |                        |
| FD8b Requests for Information Comp                                                                      | leted                   | 38     | 58     | 58     | 84     | 87     | 24     |               |        |                                  |                       |                                     |                    |                                        | \ \ \ \ \ \ \ \ \ \ \ \ \ \ \ \ \ \ \ |                        |
| MASH Screening Outcomes - Re<br>FD8c Social Care %                                                      | eferral to Children's   | 26.1%  | 25.0%  | 31.2%  | 26.4%  | 28.7%  | 37.7%  | 26%           |        |                                  |                       |                                     |                    | \\\\\\\\\\\\\\\\\\\\\\\\\\\\\\\\\\\\\\ | A                                     |                        |
| FD8d MASH Screening Outcomes - Ea                                                                       | arly Help %             | 8.7%   | 15.3%  | 14.8%  | 20.1%  | 22.3%  | 25.3%  | 11%           |        |                                  |                       |                                     |                    |                                        | G                                     |                        |
| MASH Screening Outcomes - R<br>FD8e %                                                                   | eferral to Other Agency | 20.5%  | 1.1%   | 1.1%   | 1.0%   | 1.2%   | 1.7%   | 13%           |        |                                  |                       |                                     |                    |                                        | R                                     |                        |
| FD8f MASH Screening Outcomes - In                                                                       | formation and Advice %  | 56.1%  | 58.8%  | 53.2%  | 52.0%  | 47.2%  | 35.4%  | 53%           |        |                                  |                       |                                     |                    |                                        | G                                     |                        |
| FD16 Domestic Abuse Notifications R                                                                     | Received                | 260    | 200    | 285    | 269    | 283    | 301    |               |        |                                  |                       |                                     |                    |                                        | -                                     |                        |