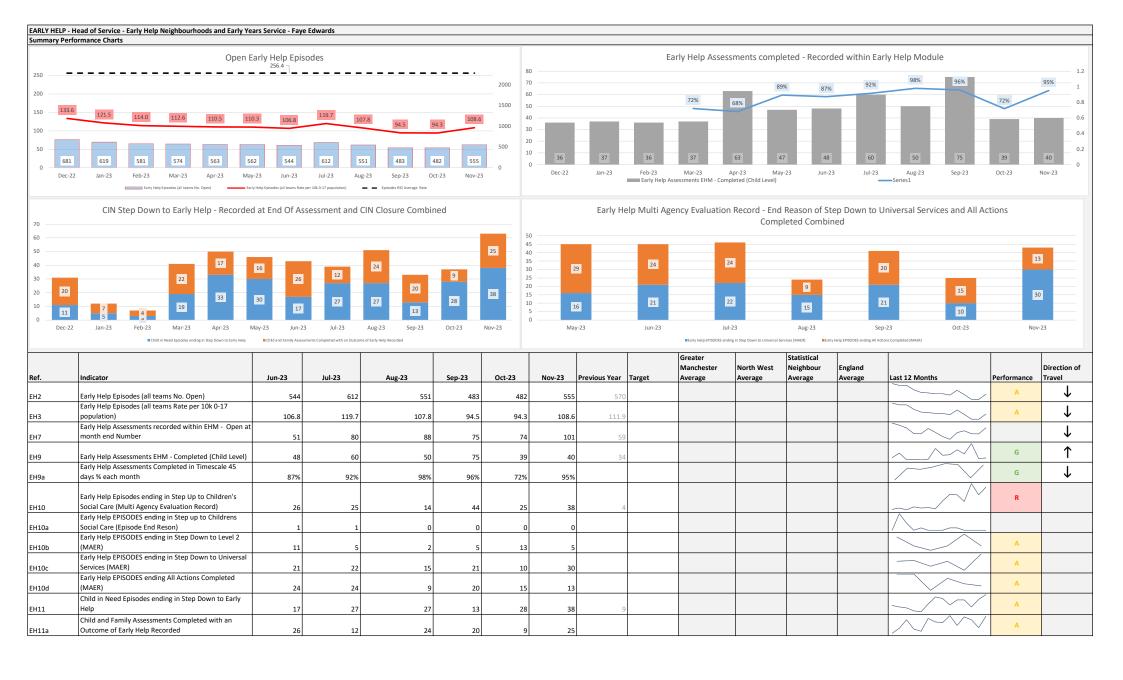

| formation and Advice %  | 56.1%  | 58.8%  | 53.2%  | 52.0%  | 47.2%  | 35.4%  | 53%           |        |                                  |                       |                                     |                    |                                        | G                                     |                        |
| FD16 Domestic Abuse Notifications R                                                                     | Received                | 260    | 200    | 285    | 269    | 283    | 301    |               |        |                                  |                       |                                     |                    |                                        | -                                     |                        |





| CIN18 | Child Protection cases (No.)                                                                 | 317 | 311 | 303 | 301    | 311 | 317 | 348 |     | 289 | 251 | 330 | 221 |                                        | G |                   |
|-------|----------------------------------------------------------------------------------------------|-----|-----|-----|--------|-----|-----|-----|-----|-----|-----|-----|-----|----------------------------------------|---|-------------------|
| CIN19 | Child Protection cases (Rate)                                                                | 61  | 60  | 59  | 58     | 60  | 61  | 68  |     | 57  | 49  | 65  | 43  |                                        | G | $\leftrightarrow$ |
| CIN20 | Child Protection - Statutory visits in timescale (v